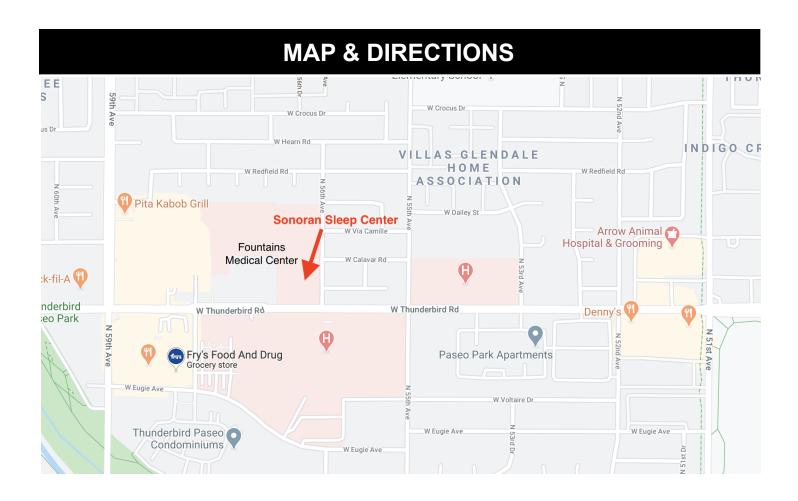

#### From North Phoenix/Scottsdale

Take Loop 101 West
EXIT 20, Left on North 51st Ave
Right on West Thunderbird Rd
Right on North 56th Ave
Left into Fountains Medical Center
Park near building B
5620 W. Thunderbird Rd, Suite B3

#### From Downtown/Chandler/Gilbert/Mesa

Take I-10 West
Take Exit 143A-143B to merge onto I-17 North
EXIT 210, Left on West Thunderbird Rd
Right on North 56th Ave
Left into Fountains Medical Center
Park near building B
5620 W. Thunderbird Rd, Suite B3

### From Goodyear/Buckeye

Take I-10 East to
EXIT 133B, Loop 101 North
Right on West Thunderbird Rd
Left on North 56th Ave
Left into Fountains Medical Center
Park near building B
5620 W. Thunderbird Rd, Suite B3

### From Sun City/Surprise

Take Bell Rd East
Turn Right on 75th Ave
Turn Left on West Thunderbird Rd
Left on North 56th Ave
Left into Fountains Medical Center
Park near building B
5620 W. Thunderbird Rd, Suite B3